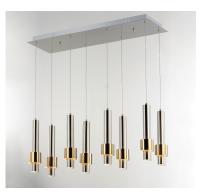

# PRODUCT DESCRIPTION

Tubular shaped pendants finished in Satin Nickel with a Satin Brass band provide light from the bottom as well as a reveal behind the band. The soft glow of light from the band creates a beautiful lighting effect not normally seen from similar pendants.

# **MEASUREMENTS**

DIMENSION : 32" L x 10" W x 12.25" H

MAX OAH : 134" OAH

CANOPY : 7.75" W x 1.75" H x 32" L

HANGING WEIGHT : 5.9 lb