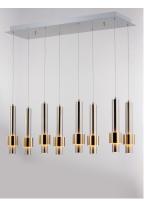

# PRODUCT DESCRIPTION

Tubular shaped pendants finished in Satin Nickel with a Satin Brass band provide light from the bottom as well as a reveal behind the band. The soft glow of light from the band creates a beautiful lighting effect not normally seen from similar pendants.

# **MEASUREMENTS**

DIMENSION : 32" L x 10" W x 12.25" H

MAX OAH : 134" OAH

CANOPY : 7.75" W x 1.75" H x 32" L

HANGING WEIGHT : 5.9 lb