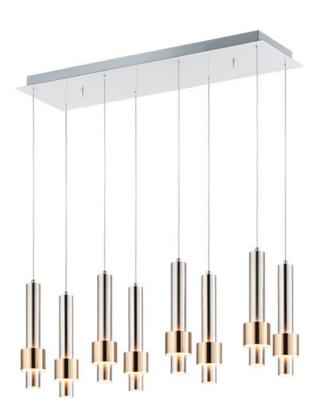

# PRODUCT DESCRIPTION

Tubular shaped pendants finished in Satin Nickel with a Satin Brass band provide light from the bottom as well as a reveal behind the band. The soft glow of light from the band creates a beautiful lighting effect not normally seen from similar pendants.

# **MEASUREMENTS**

DIMENSION : 32" L x 10" W x 12.25" H

MAX OAH : 134" OAH

CANOPY : 7.75" W x 1.75" H x 32" L

HANGING WEIGHT : 5.9 lb